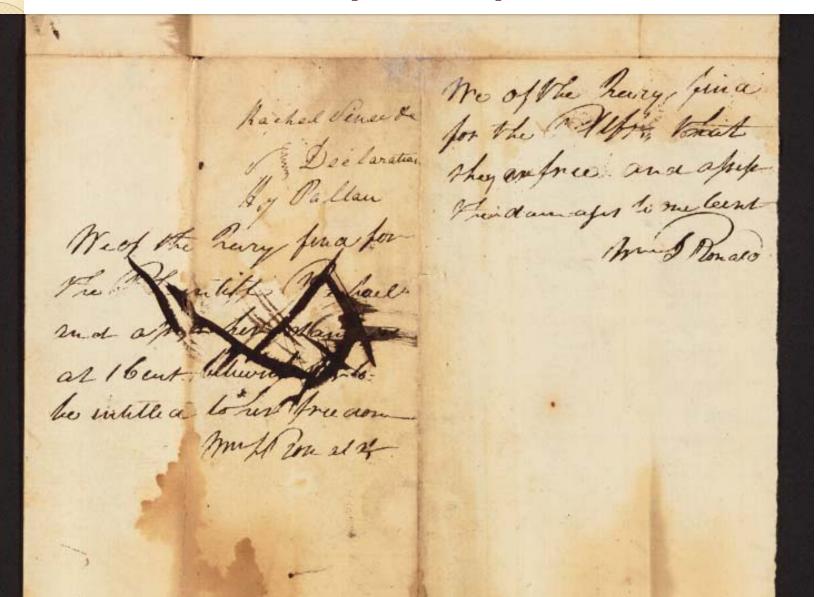

the probability of leaving much langer is greatly againsthory aus petelaner laa in the state that The was been unfor med I ho lienes

the Deposelion of Charleth Daniel agel Jenly Yeven year, laken Delene effe in the suit perding in the County Court of Montgomery, believer Rach Viney and her children who sur in Sormapauping plaintiffs & Henry Pallon definidant taken in hurse ance of a commequen from the sour bout tous directed and at the line of lace Malio in the Notice This deponent bung furt swow on the Holy hento annino Evangelist of Almighty god Deposeth and swith . that the how in the family of Thomas Smith in the Country of Dich mond when the placent Rachel was born which y forly and or fifty year, Mat the well Knew Sarah Werily the mother hal who was their owened by An Knew Several





Thaddy Corner James Rich minor Aunes Rich · Lpinster hem settes Sant verey Farmer: Spirater Sally Voney minor That! veras no venez Hannah Morez Indy vines las Allust Spinatin Darcas Verez Jumphray Verez minor asstagning Suckey veney Spinatu be very . Farmer didie venez minos Thomas veres . Farmer Jane Harrison Seper venez Spinstin Indy verey. Farmer Sant maider. We B mitchell Whosen verez wan detily Spinster Suckly venes meser norpe viver

Rachel's story can be read in a freedom suit heard in Montgomery County.

Montgomery County Chancery Cause 1815-006: Rachel Viney, etc. vs. Henry Patton































# Tip of the Iceberg







In 1788, the Virginia General Assembly reformed the state judicial courts in order alleviate congestion in the General Court, which had caus