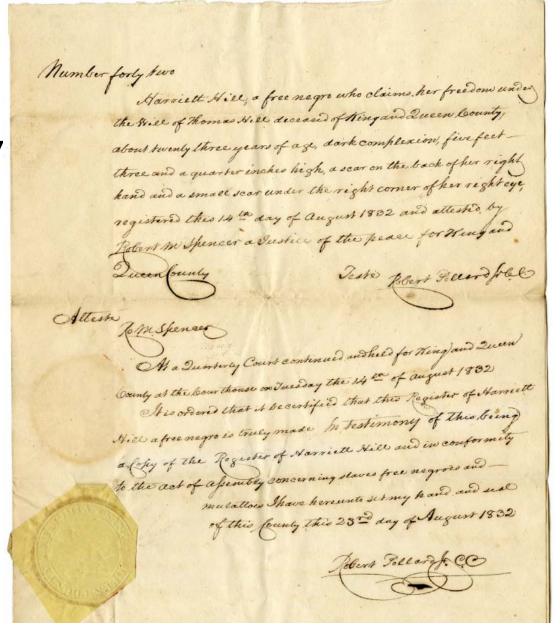

the Chiedund the Land Long the Ausband of the Land Long the Ausband of the Land Long the Aning been Loto by Mr. W. E. Hu ghille to \$737 500 go to the weest.

### Free Negro Certificates

William Sadler, recorded in K&Q County in 1801. Later recorded in Henrico Co. in 1807.

. It a Court of mor they Seprow her for King and Queen country at the Cuttour on mourant the 8th of Jun 1801. William Sailer mulatto appeares in court; and it being proved to the Itofaction of the Court that the sois Milliam Sarler was born free and that he is of the age of twenty one years. It is ordered that the sais William Savlers freesom he records and a Certificale he granted to the sais William Sarler. teste Sollard 66.

### Free Negro Certificates

Harriet Hill K & Q County 1832

Later recorded in Henrico Co.



### Free Negro Certificates

Delaware Davis, recorded in King William County in 1844. Later recorded in city of Richmond.

No. 112. Virginia: King William County, to wit: Acjisteres in my Office Delaware Davis, apo 21 years, hig feet one and three Joseph inches high, has no preceivable marks or Dears, and was born free. Given under my hand this 22? day of April 1844. At a Court of monthly Defin held for King William County on the 220 day of April 1844: The Court doth certify that the Register Delaware Rain, attested by Christopher Tompkins - Ely a Luctice of the Feare for the sais County, has been truly made by the Clark of this Court In testimony whereof, Shave herecento set my hand and officed the Deal of the said County herto, Mis 220 day of april 1844.

#### Petitions to Remain

Legi