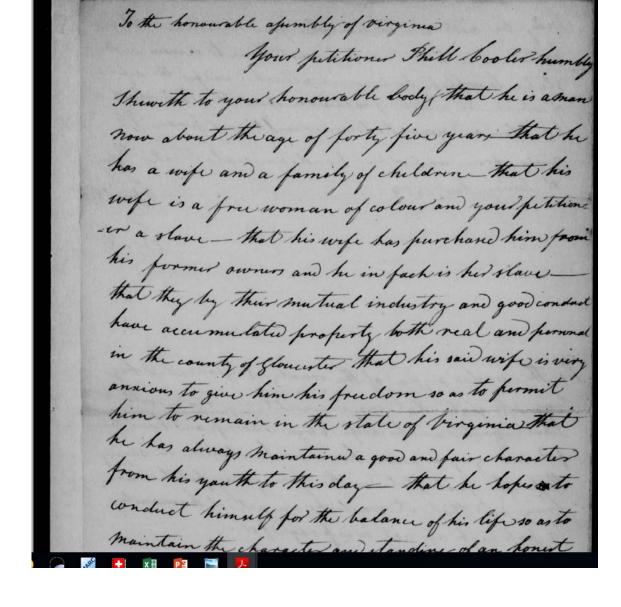

sais Floreal Floretta may be permetted to remain in the state of Vis rgenea, and that afretition be presented to the General afrembly for that purpose, and having by his said level given to her, and her heurs one hulf ofhis whole Estate real opersonal -Your petitioner is aware of the Land which forbid the enancipation of Llaves (unless they leure the state of Mirginias) except in some part ticular cases, and as one abject of the law was no doubt to prevent the increases of tree negroes, as well as to prevent any exprense to the bounty in which they might reside, but, he trust your

Sillaro Gordons Petition for the passage a who were Floral Fly conth Dec 1/5 th 1125 ref? to 600. 9.1. 1826 Jany 3. Rejected

#### Petitions to Remain

Legislative Petition
Phill Cooler
Gloucester County
1829





Phile Tooler owife John Billups of Dec: 17 1829 Den 2A. Rejuled

#### Petitions to Remain

Petition
Eliza Lowe
Lancaster County
1838



To the worshipped County Court of Lance Cer Eliza Love an enancitation stare late the property of favor borbin and of the or boundy surse hundly & this buckfully sets forth that the so favor Corbin by his last wile of lester are emancetales of liberates the whole of his seaves the payment of his dettes which will fully appear to regerena to the vile of so Corbin which is of record in the office of the county Court of Lancoster that subsequently your petationer appears to the of county Court of Lancater for a certifican of her freecen which the obtained which is now here in court subject to the uspict : con of your worder, now your petition in the lose