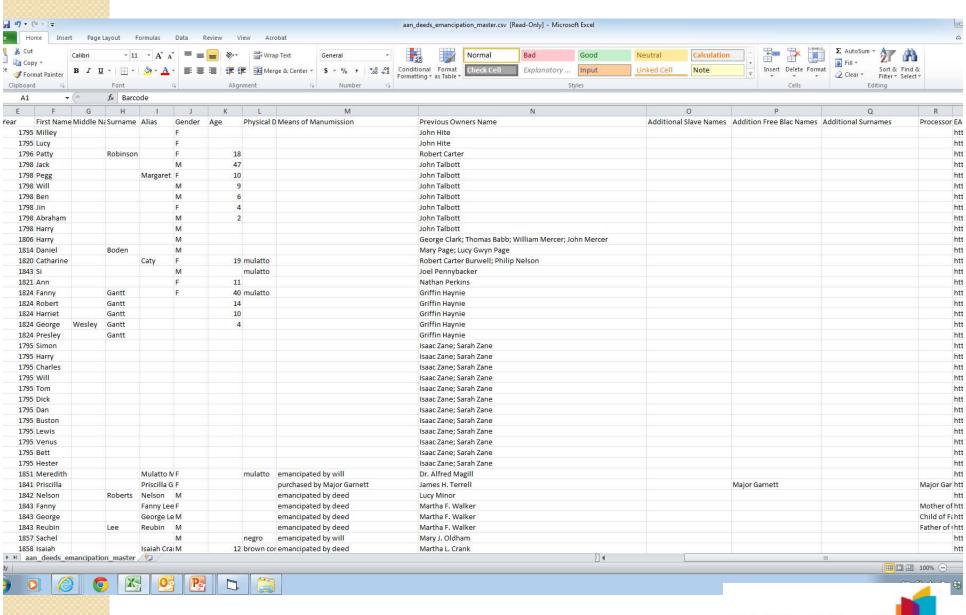

ource to researchers. So, we've decided to make many of our indexes available to the public as comma separated value (CSV) files. You can manipulate, search, and examine this bulk metadata in any way you'd like. As a matter of fact, we'd love for you to do something totally cool with this material - we invite you to explore these files, pose new questions of the data and see what you can discover.

#### African American Narrative

- Certificates of Importation (csv)
- Coroner's Inquisitions (csv)
- Deeds of Emancipation (csv)
- Free Negro Certificates (csv)
- Free Negro Lists (csv)
- Freedman's Contracts (csv)
- Freedom Suits (csv)
- Indentures of Apprenticeship (csv)
- Petitions for Reenslavement (csv)
- Petitions to Remain in the Commonwealth (csv)
- Requisitions for Public Use (csv)



















Hord, Betsy: Freedom Suit. Middlesex County (Part 1 of 2)

Needs Review







Wood, Judy: Freedom Suit, Middlesex

Needs Review







Viney, Rachel: Freedom Suit. Montgomery County (Part 2 of 5)

Needs Review







Viney, Rachel: Freedom Suit. Montgomery County (Part 5 of 5)

Needs Review





offeres in evisence a certain John Smith to prove that he heard a certain Thomas Hammond a very oes man born as the sais Thomas Hammond said in the year 1701/2 or 1702 the said Smith could not recollect which day the Lais mith declares the fair Thomas Hammond who is now dear, seriously informed him that when he was a las of between ten and twelve years oto, the women above mentioned were brought in a Ship and that they were called Indians has the appearance of molians and has long